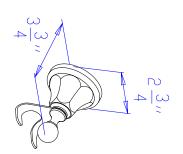

# MODEL#: **EBA48170RB**PRODUCT SPECIFICATION SHEET

MODEL SHOWN: EBA4817ORB

**Note:** Photo above and Drawing below shows overall style of the product, handle styles may be different to the product model number this specification sheet is refering to

#### **DESCRIPTION:**

New York Robe Hook