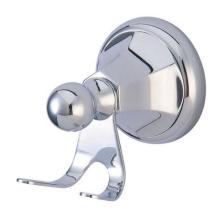

# MODEL#: **EBA48170RB**PRODUCT SPECIFICATION SHEET

MODEL SHOWN: EBA4817ORB

**Note:** Photo above and Drawing below shows overall style of the product, handle styles may be different to the product model number this specification sheet is refering to

#### **DESCRIPTION:**

New York Robe Hook