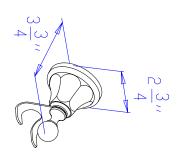

# PRODUCT SPECIFICATION SHEET

MODEL SHOWN: EBA4817C

**Note:** Photo above and Drawing below shows overall style of the product, handle styles may be different to the product model number this specification sheet is refering to

#### **DESCRIPTION:**

New York Robe Hook