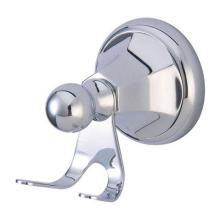

# PRODUCT SPECIFICATION SHEET

MODEL SHOWN: EBA4817C

**Note:** Photo above and Drawing below shows overall style of the product, handle styles may be different to the product model number this specification sheet is refering to

#### **DESCRIPTION:**

New York Robe Hook