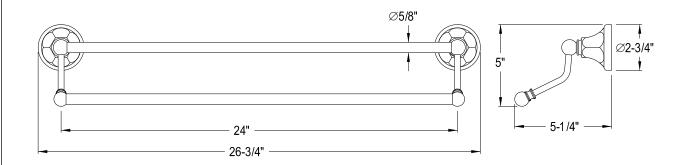

## **DESCRIPTION:**

Metropolitan Double Towel Bar, Cp

**Note:** Please always check with Elements of Design Customer Service for Cartridge Model Number Verification before you order.

**Note:** Photo above and Drawing below shows overall style of the product, handle styles may be different to the product model number this specification sheet is refering to