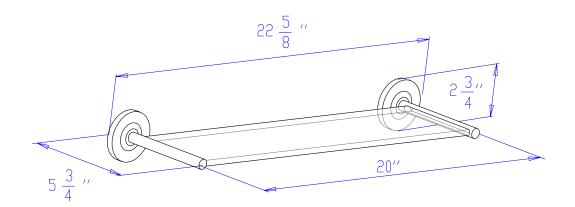

### MODEL SHOWN: EBA319PB

**Note:** Photo above and Drawing below shows overall style of the product, handle styles may be different to the product model number this specification sheet is refering to

Glass Shelf