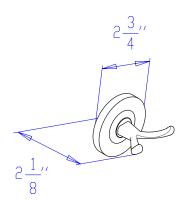

# MODEL#: **EBA317ORB**PRODUCT SPECIFICATION SHEET

MODEL SHOWN: EBA317ORB

**Note:** Photo above and Drawing below shows overall style of the product, handle styles may be different to the product model number this specification sheet is refering to

#### **DESCRIPTION:**

Petosky Robe Hook