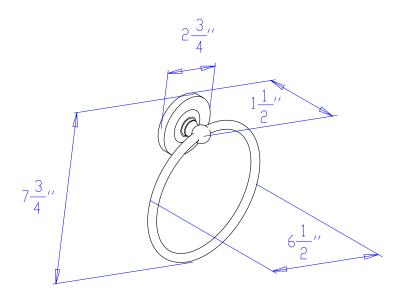

# PRODUCT SPECIFICATION SHEET

MODEL SHOWN: EBA314ORB

**Note:** Photo above and Drawing below shows overall style of the product, handle styles may be different to the product model number this specification sheet is refering to

**Note:** Please always check with Elements of Design Customer Service for Cartridge Model Number Verification before you order.

6" Towel Ring