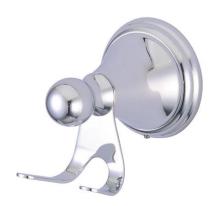

# MODEL#: **EBA2977ORB**PRODUCT SPECIFICATION SHEET

MODEL SHOWN: EBA2977ORB

**Note:** Photo above and Drawing below shows overall style of the product, handle styles may be different to the product model number this specification sheet is refering to

#### **DESCRIPTION:**

Classique Robe Hook