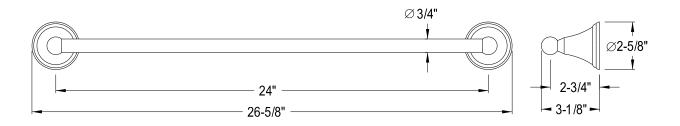

## MODEL#:**EBA2971C**PRODUCT SPECIFICATION SHEET

Governor 24" Towel Bar, Cp

**Note:** Please always check with Elements of Design Customer Service for Cartridge Model Number Verification before you order.

**Note:** Photo above and Drawing below shows overall style of the product, handle styles may be different to the product model number this specification sheet is refering to