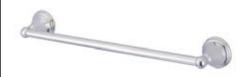

## MODEL#:**EBA2971C**PRODUCT SPECIFICATION SHEET

Governor 24" Towel Bar, Cp

**Note:** Please always check with Elements of Design Customer Service for Cartridge Model Number Verification before you order.

**Note:** Photo above and Drawing below shows overall style of the product, handle styles may be different to the product model number this specification sheet is refering to