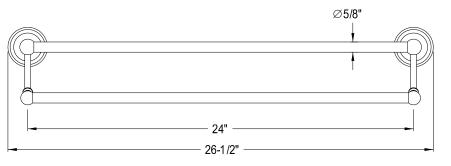

## MODEL#:**EBA1753C**PRODUCT SPECIFICATION SHEET

Heritage 24" Dual Towel Bar, Cp

**Note:** Please always check with Elements of Design Customer Service for Cartridge Model Number Verification before you order.

**Note:** Photo above and Drawing below shows overall style of the product, handle styles may be different to the product model number this specification sheet is refering to