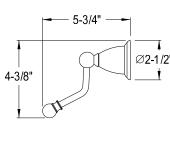

## MODEL#:**EBA1753C**PRODUCT SPECIFICATION SHEET

Heritage 24" Dual Towel Bar, Cp

**Note:** Please always check with Elements of Design Customer Service for Cartridge Model Number Verification before you order.

**Note:** Photo above and Drawing below shows overall style of the product, handle styles may be different to the product model number this specification sheet is refering to