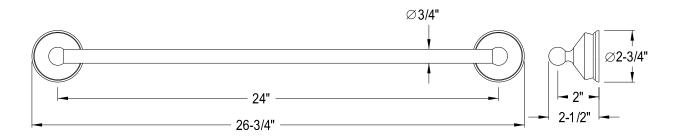

## **DESCRIPTION:**

Vintage 24" Towel Bar, Cp

**Note:** Please always check with Elements of Design Customer Service for Cartridge Model Number Verification before you order.

**Note:** Photo above and Drawing below shows overall style of the product, handle styles may be different to the product model number this specification sheet is refering to