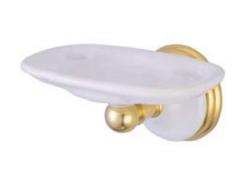

### MODEL SHOWN: EBA1116PB

**Note:** Photo above and Drawing below shows overall style of the product, handle styles may be different to the product model number this specification sheet is refering to

#### **DESCRIPTION:**

Hot Springs Toothbrush & Tumbler Holder