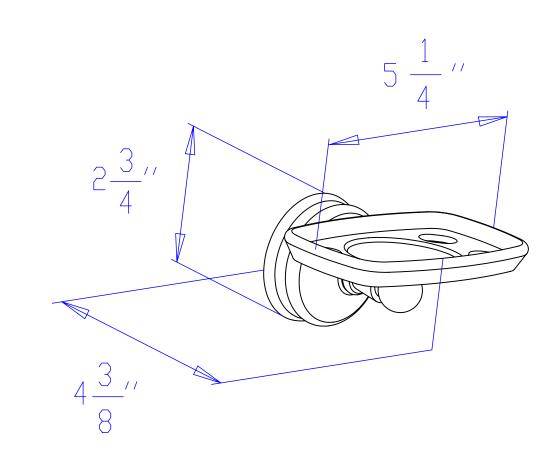

### MODEL SHOWN: EBA1116PB

**Note:** Photo above and Drawing below shows overall style of the product, handle styles may be different to the product model number this specification sheet is refering to