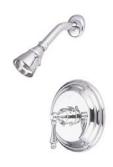

# PRODUCT SPECIFICATION SHEET

MODEL SHOWN: EB3638AX

**Note:** Photo above and Drawing below shows overall style of the product, handle styles may be different to the product model number this specification sheet is refering to

#### **DESCRIPTION:**

Pressure Balanced Tub/Shower Faucet w/ Solid Brass Shower Head