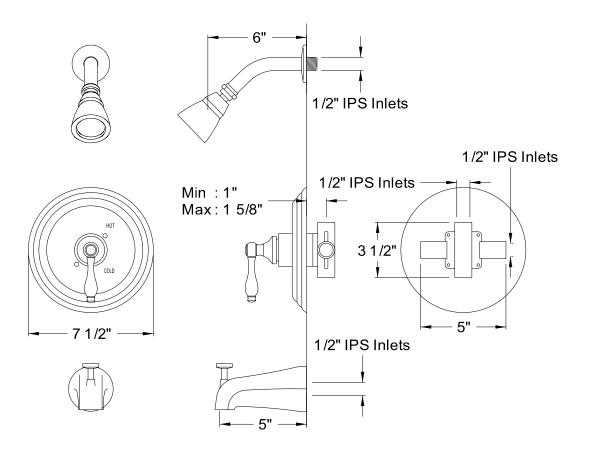

# PRODUCT SPECIFICATION SHEET

MODEL SHOWN: EB3638AX

**Note:** Photo above and Drawing below shows overall style of the product, handle styles may be different to the product model number this specification sheet is refering to

#### **DESCRIPTION:**

Pressure Balanced Tub/Shower Faucet w/ Solid Brass Shower Head