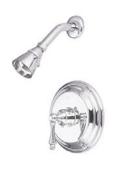

# MODEL#: **EB3635AXSO**PRODUCT SPECIFICATION SHEET

MODEL SHOWN: EB3635AXSO

**Note:** Photo above and Drawing below shows overall style of the product, handle styles may be different to the product model number this specification sheet is refering to

#### **DESCRIPTION:**

Pressure Balanced Tub/Shower Faucet w/ Solid Brass Shower Head