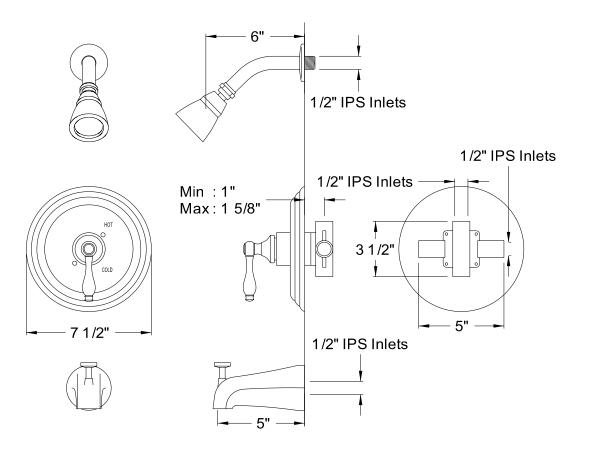

# MODEL#: **EB3635AXSO**PRODUCT SPECIFICATION SHEET

MODEL SHOWN: EB3635AXSO

**Note:** Photo above and Drawing below shows overall style of the product, handle styles may be different to the product model number this specification sheet is refering to

#### **DESCRIPTION:**

Pressure Balanced Tub/Shower Faucet w/ Solid Brass Shower Head

# WATER FLOW RATE (If applicable):

2.5 GPM (9.5 LPM) Max @ 80 PSI on Shower Head