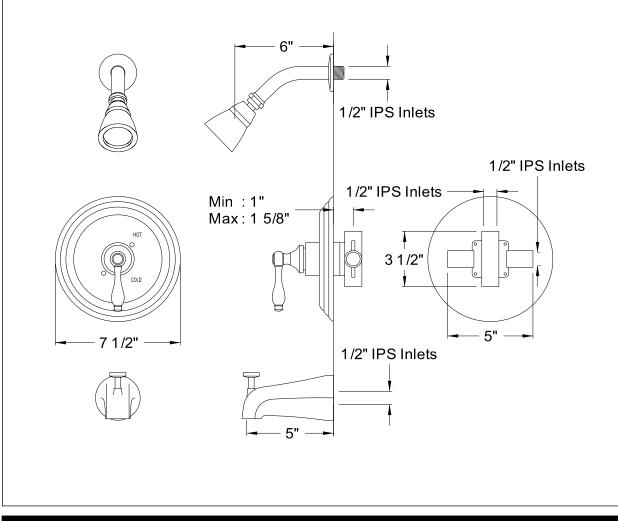

# MODEL#: **EB3632AL** PRODUCT SPECIFICATION SHEET

MODEL SHOWN: EB3632AL

**Note:** Photo above and Drawing below shows overall style of the product, handle styles may be different to the product model number this specification sheet is refering to