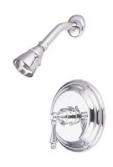

# PRODUCT SPECIFICATION SHEET

MODEL SHOWN: EB3631PX

**Note:** Photo above and Drawing below shows overall style of the product, handle styles may be different to the product model number this specification sheet is refering to

#### **DESCRIPTION:**

Pressure Balanced Tub/Shower Faucet w/ Solid Brass Shower Head