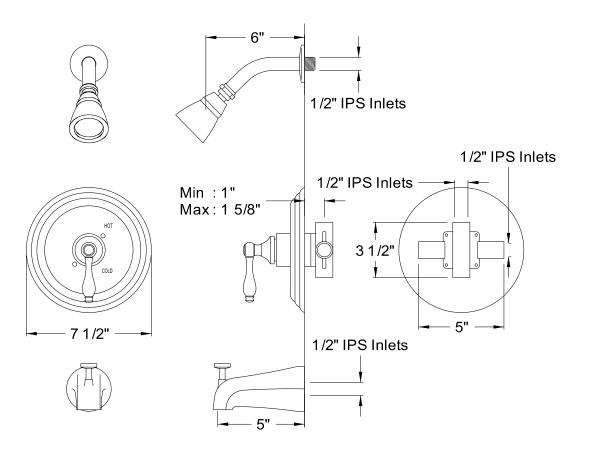

# PRODUCT SPECIFICATION SHEET

MODEL SHOWN: EB3631PX

**Note:** Photo above and Drawing below shows overall style of the product, handle styles may be different to the product model number this specification sheet is refering to

#### **DESCRIPTION:**

Pressure Balanced Tub/Shower Faucet w/ Solid Brass Shower Head