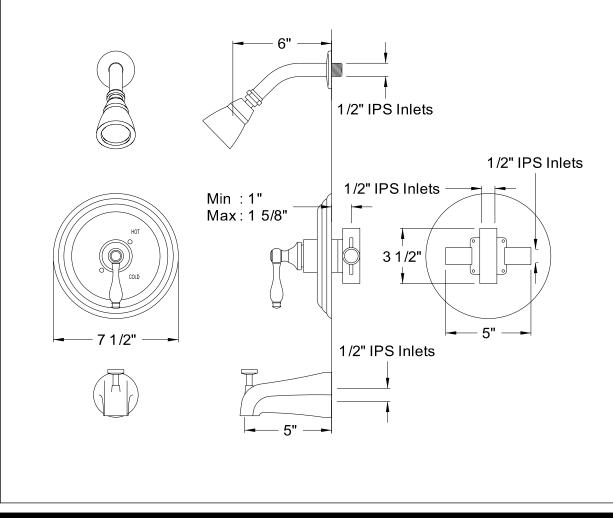

# MODEL#: **EB3631PL** PRODUCT SPECIFICATION SHEET

MODEL SHOWN: EB3631PL

**Note:** Photo above and Drawing below shows overall style of the product, handle styles may be different to the product model number this specification sheet is refering to