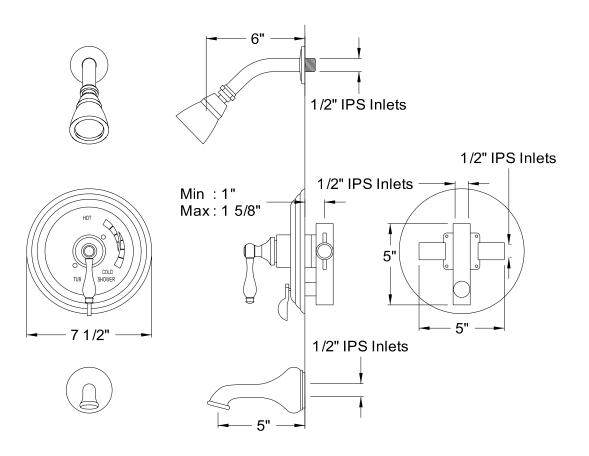

# MODEL#: **EB36310AL** PRODUCT SPECIFICATION SHEET

MODEL SHOWN: EB36310AL

**Note:** Photo above and Drawing below shows overall style of the product, handle styles may be different to the product model number this specification sheet is refering to

#### **DESCRIPTION:**

Pressure Balanced Tub/Shower Faucet w/ Solid Brass Shower Head

# WATER FLOW RATE (If applicable):

2.5 GPM (9.5 LPM) Max @ 80 PSI on Shower Head