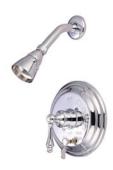

# MODEL#: **EB36310AL** PRODUCT SPECIFICATION SHEET

MODEL SHOWN: EB36310AL

**Note:** Photo above and Drawing below shows overall style of the product, handle styles may be different to the product model number this specification sheet is refering to

#### **DESCRIPTION:**

Pressure Balanced Tub/Shower Faucet w/ Solid Brass Shower Head