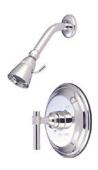

# MODEL#: **EB2632ML**PRODUCT SPECIFICATION SHEET

MODEL SHOWN: EB2632ML

**Note:** Photo above and Drawing below shows overall style of the product, handle styles may be different to the product model number this specification sheet is refering to

### **DESCRIPTION:**

Pressure Balanced Tub/Shower Faucet w/ Solid Brass Shower Head

### **AVAILABLE FINISHES:**

Chrome, Polished Brass, Chrome/Polished Brass, Oil Rubbed Bronze, Satin Nickel/Chrome, Satin Nickel, Satin Nickel/Polished Brass