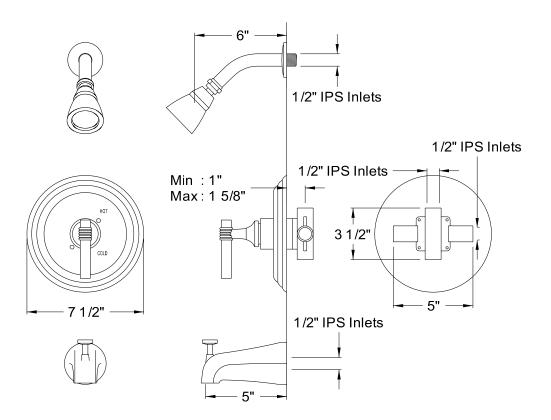

# MODEL#: **EB2632ML**PRODUCT SPECIFICATION SHEET

MODEL SHOWN: EB2632ML

**Note:** Photo above and Drawing below shows overall style of the product, handle styles may be different to the product model number this specification sheet is refering to

### **DESCRIPTION:**

Pressure Balanced Tub/Shower Faucet w/ Solid Brass Shower Head

# WATER FLOW RATE (If applicable):

2.5 GPM (9.5 LPM) Max @ 80 PSI on Shower Head

# **CARTRIDGES** (If applicable):

| CARTRIDGE TYPE                 | MODEL #        |
|--------------------------------|----------------|
| Hot Cartridge                  | Not Applicable |
| Cold Cartridge                 | Not Applicable |
| Shared or Single H&C Cartridge | KBRP3631C      |
| Diverter (If applicable)       | Not Applicable |