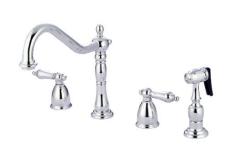

MODEL SHOWN: EB1792PL

**Note:** Photo above and Drawing below shows overall style of the product, handle styles may be different to the product model number this specification sheet is refering to

### **DESCRIPTION:**

8" - 14" Adjustable Spread Kitchen Faucet, 9" Spout Reach

## AVAILABLE FINISHES:

Chrome, Polished Brass, Oil Rubbed Bronze, Satin Nickel, Satin Nickel/Polished Brass