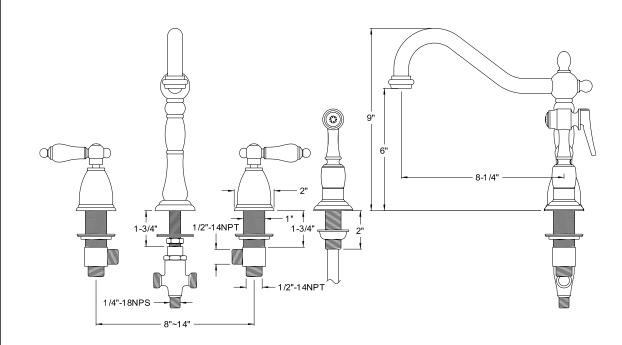

MODEL SHOWN: EB1792PL

**Note:** Photo above and Drawing below shows overall style of the product, handle styles may be different to the product model number this specification sheet is refering to

### **DESCRIPTION:**

8" - 14" Adjustable Spread Kitchen Faucet, 9" Spout Reach