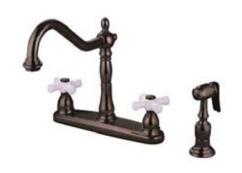

# MODEL#:EB1755PX PRODUCT SPECIFICATION SHEET

MODEL SHOWN: EB1755PX

**Note:** Photo above and Drawing below shows overall style of the product, handle styles may be different to the product model number this specification sheet is refering to

#### **DESCRIPTION:**

8" Center Kitchen Faucet

#### **AVAILABLE FINISHES:**

Chrome, Polished Brass, Oil Rubbed Bronze, Satin Nickel