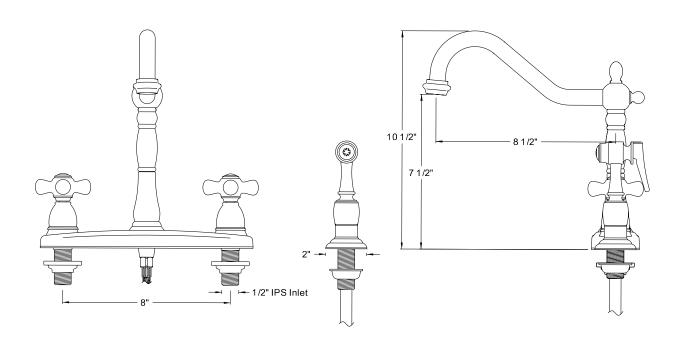

# MODEL#:EB1755PX PRODUCT SPECIFICATION SHEET

MODEL SHOWN: EB1755PX

**Note:** Photo above and Drawing below shows overall style of the product, handle styles may be different to the product model number this specification sheet is refering to

#### **DESCRIPTION:**

8" Center Kitchen Faucet