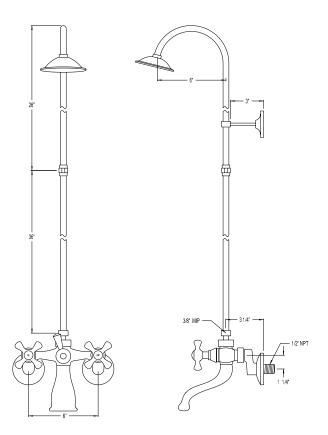

## **DESCRIPTION:**

Wall Mount Tub Faucet W/Riser Adaptor, Cp

**Note:** Please always check with Elements of Design Customer Service for Cartridge Model Number Verification before you order.

**Note:** Photo above and Drawing below shows overall style of the product, handle styles may be different to the product model number this specification sheet is refering to