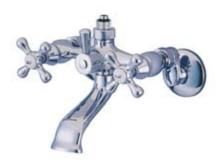

## **DESCRIPTION:**

Wall Mount Tub Faucet W/Riser Adaptor, Cp

**Note:** Please always check with Elements of Design Customer Service for Cartridge Model Number Verification before you order.

**Note:** Photo above and Drawing below shows overall style of the product, handle styles may be different to the product model number this specification sheet is refering to