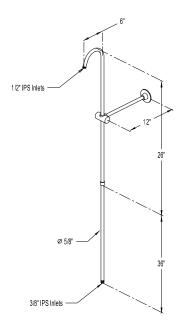

# PRODUCT SPECIFICATION SHEET

MODEL SHOWN: EDR602

**Note:** Photo above and Drawing below shows overall style of the product, handle styles may be different to the product model number this specification sheet is refering to

#### **DESCRIPTION:**

Shower Riser and Wall Support