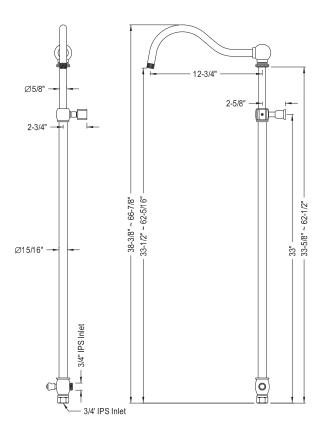

MODEL SHOWN: ED6121 Note: Photo above and Drawing below shows

overall style of the product, handle styles may be different to the product model number this specification sheet is refering to

**Note:** Please always check with Elements of Design Customer Service for Cartridge Model Number Verification before you order.