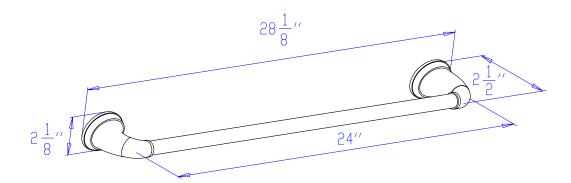

## MODEL#: **EBA621C**PRODUCT SPECIFICATION SHEET

**DESCRIPTION:** 

Metro 24" Towel Bar

WATER FLOW RATE (If applicable):

Not Applicable

**Note:** Please always check with Elements of Design Customer Service for Cartridge Model Number Verification before you order.

MODEL SHOWN: EBA621C

**Note:** Photo above and Drawing below shows overall style of the product, handle styles may be different to the product model number this specification sheet is refering to