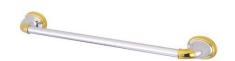

## MODEL#: **EBA621C**PRODUCT SPECIFICATION SHEET

**DESCRIPTION:** 

Metro 24" Towel Bar

WATER FLOW RATE (If applicable):

Not Applicable

**Note:** Please always check with Elements of Design Customer Service for Cartridge Model Number Verification before you order.

MODEL SHOWN: EBA621C

**Note:** Photo above and Drawing below shows overall style of the product, handle styles may be different to the product model number this specification sheet is refering to