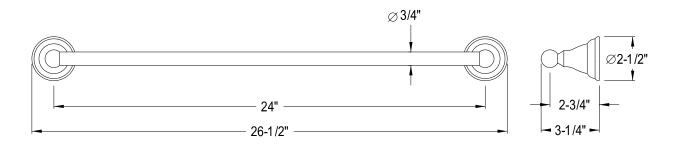

## **DESCRIPTION:**

Royale 24" Towel Bar, Cp

**Note:** Please always check with Elements of Design Customer Service for Cartridge Model Number Verification before you order.

**Note:** Photo above and Drawing below shows overall style of the product, handle styles may be different to the product model number this specification sheet is refering to