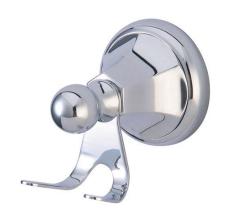

# MODEL#: **EBA4817SN** PRODUCT SPECIFICATION SHEET

MODEL SHOWN: EBA4817SN

**Note:** Photo above and Drawing below shows overall style of the product, handle styles may be different to the product model number this specification sheet is refering to

#### **DESCRIPTION:**

New York Robe Hook