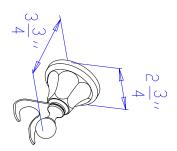

# MODEL#: **EBA4817SN** PRODUCT SPECIFICATION SHEET

MODEL SHOWN: EBA4817SN

**Note:** Photo above and Drawing below shows overall style of the product, handle styles may be different to the product model number this specification sheet is refering to