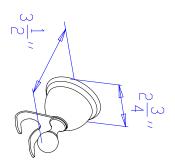

MODEL SHOWN: EBA3967C

**Note:** Photo above and Drawing below shows overall style of the product, handle styles may be different to the product model number this specification sheet is refering to

#### **DESCRIPTION:**

Chicago Robe Hook