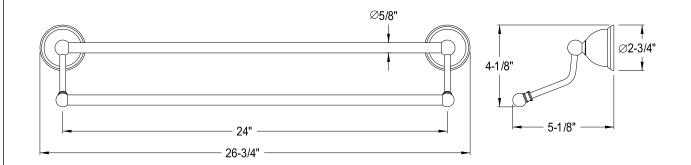

## **DESCRIPTION:**

Restoration 24"Dual Towel Bar, Cp

**Note:** Please always check with Elements of Design Customer Service for Cartridge Model Number Verification before you order.

**Note:** Photo above and Drawing below shows overall style of the product, handle styles may be different to the product model number this specification sheet is refering to