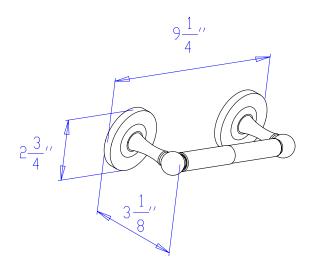

# MODEL SHOWN: EBA318ORB

**Note:** Photo above and Drawing below shows overall style of the product, handle styles may be different to the product model number this specification sheet is refering to

**Note:** Please always check with Elements of Design Customer Service for Cartridge Model Number Verification before you order.