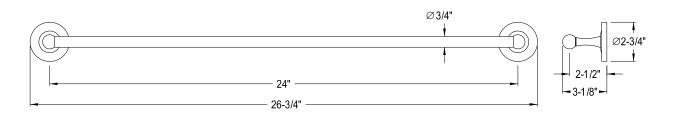

## **DESCRIPTION:**

Classic 24" Towel Bar, Cp

**Note:** Please always check with Elements of Design Customer Service for Cartridge Model Number Verification before you order.

**Note:** Photo above and Drawing below shows overall style of the product, handle styles may be different to the product model number this specification sheet is refering to