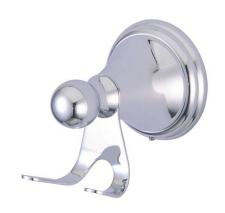

MODEL SHOWN: EBA2977SN

**Note:** Photo above and Drawing below shows overall style of the product, handle styles may be different to the product model number this specification sheet is refering to

### **DESCRIPTION:**

Classique Robe Hook