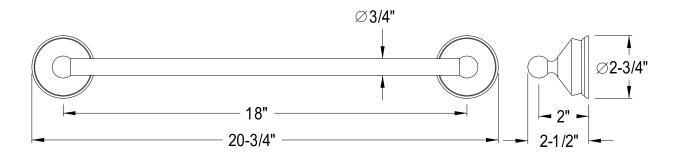

## **DESCRIPTION:**

Vintage 18" Towel Bar, Cp

**Note:** Please always check with Elements of Design Customer Service for Cartridge Model Number Verification before you order.

**Note:** Photo above and Drawing below shows overall style of the product, handle styles may be different to the product model number this specification sheet is refering to