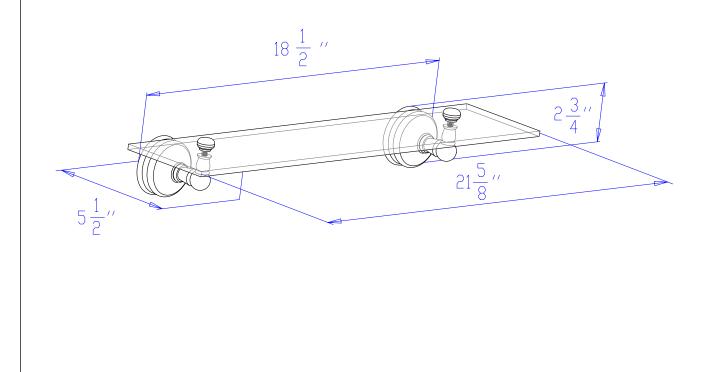

#### **DESCRIPTION:**

Hot Springs Glass Shelf

## WATER FLOW RATE (If applicable):

Not Applicable

## AVAILABLE FINISHES:

Chrome, Polished Brass, Oil Rubbed Bronze, Satin Nickel

### **CARTRIDGES (If applicable):**

| CARTRIDGE TYPE                 | MODEL #        |
|--------------------------------|----------------|
| Hot Cartridge                  | Not Applicable |
| Cold Cartridge                 | Not Applicable |
| Shared or Single H&C Cartridge | Not Applicable |
| Diverter (If applicable)       | Not Applicable |

**Note:** Please always check with Elements of Design Customer Service for Cartridge Model Number Verification before you order.



overall style of the product, handle styles may be different to the product model number this specification sheet is refering to



# EODFAUCET.com