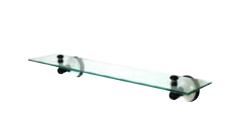

#### **DESCRIPTION:**

Hot Springs Glass Shelf

## AVAILABLE FINISHES:

Chrome, Polished Brass, Oil Rubbed Bronze, Satin Nickel