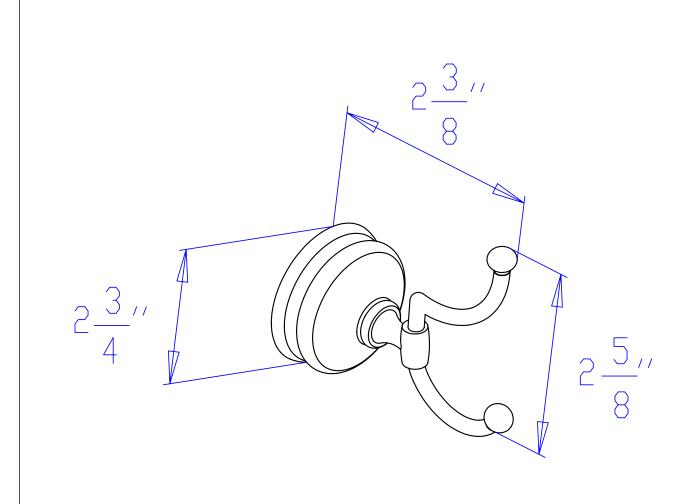

### MODEL SHOWN: EBA1117C

**Note:** Photo above and Drawing below shows overall style of the product, handle styles may be different to the product model number this specification sheet is refering to

#### DESCRIPTION:

Hot Springs Robe Hook