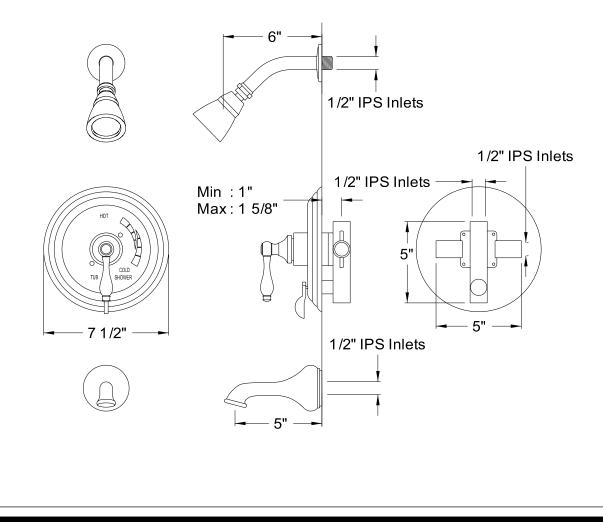

# MODEL#: **EB36380PX** PRODUCT SPECIFICATION SHEET

MODEL SHOWN: EB36380PX

**Note:** Photo above and Drawing below shows overall style of the product, handle styles may be different to the product model number this specification sheet is refering to