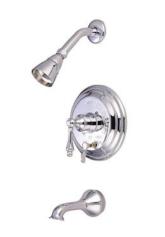

# MODEL#: **EB36380PX** PRODUCT SPECIFICATION SHEET

MODEL SHOWN: EB36380PX

**Note:** Photo above and Drawing below shows overall style of the product, handle styles may be different to the product model number this specification sheet is refering to

# **DESCRIPTION:**

Pressure Balanced Tub/Shower Faucet w/ Solid Brass Shower Head