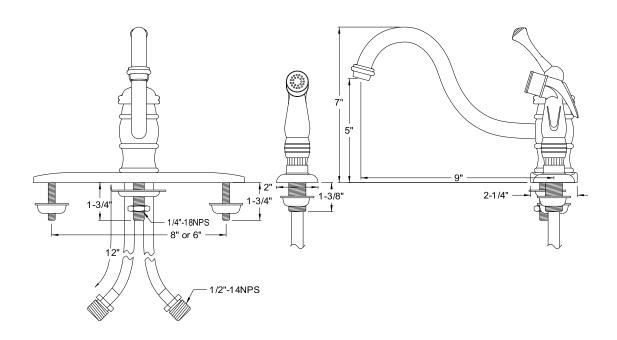

# MODEL#: **EB3577BL**PRODUCT SPECIFICATION SHEET

MODEL SHOWN: EB3577BL

**Note:** Photo above and Drawing below shows overall style of the product, handle styles may be different to the product model number this specification sheet is refering to

### **DESCRIPTION:**

8" Center Kitchen Faucet w/ Single Handle, mount with or w/o plate