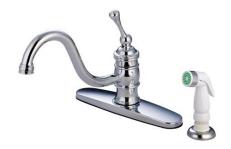

# MODEL#: **EB3577BL**PRODUCT SPECIFICATION SHEET

MODEL SHOWN: EB3577BL

**Note:** Photo above and Drawing below shows overall style of the product, handle styles may be different to the product model number this specification sheet is refering to

### **DESCRIPTION:**

8" Center Kitchen Faucet w/ Single Handle, mount with or w/o plate