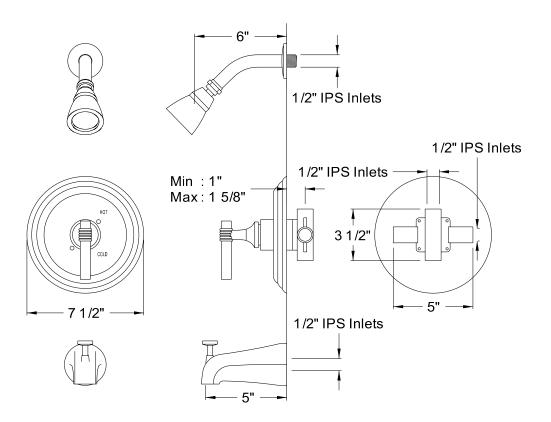

# MODEL#: **EB2639ML**PRODUCT SPECIFICATION SHEET

MODEL SHOWN: EB2639ML

**Note:** Photo above and Drawing below shows overall style of the product, handle styles may be different to the product model number this specification sheet is refering to

### **DESCRIPTION:**

Pressure Balanced Tub/Shower Faucet w/ Solid Brass Shower Head