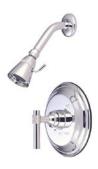

# MODEL#: **EB2639ML**PRODUCT SPECIFICATION SHEET

MODEL SHOWN: EB2639ML

**Note:** Photo above and Drawing below shows overall style of the product, handle styles may be different to the product model number this specification sheet is refering to

### **DESCRIPTION:**

Pressure Balanced Tub/Shower Faucet w/ Solid Brass Shower Head

### **AVAILABLE FINISHES:**

Chrome, Polished Brass, Chrome/Polished Brass, Oil Rubbed Bronze, Satin Nickel/Chrome, Satin Nickel, Satin Nickel/Polished Brass