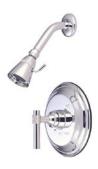

# MODEL#: **EB2631ML**PRODUCT SPECIFICATION SHEET

MODEL SHOWN: EB2631ML

**Note:** Photo above and Drawing below shows overall style of the product, handle styles may be different to the product model number this specification sheet is refering to

### **DESCRIPTION:**

Pressure Balanced Tub/Shower Faucet w/ Solid Brass Shower Head