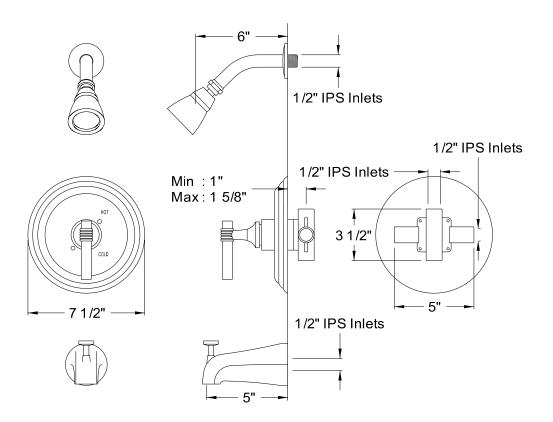

# MODEL#: **EB2631ML**PRODUCT SPECIFICATION SHEET

MODEL SHOWN: EB2631ML

**Note:** Photo above and Drawing below shows overall style of the product, handle styles may be different to the product model number this specification sheet is refering to