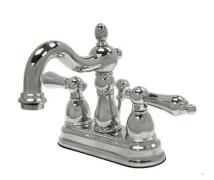

# MODEL#: **EB1602PL** PRODUCT SPECIFICATION SHEET

MODEL SHOWN: EB1602PL

**Note:** Photo above and Drawing below shows overall style of the product, handle styles may be different to the product model number this specification sheet is refering to

# DESCRIPTION:

4" Centerset Lavatory Faucet