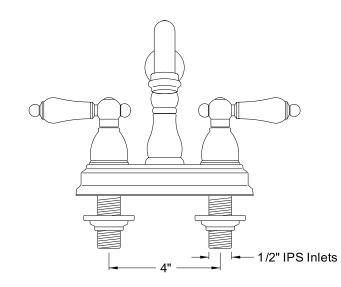

# MODEL#: **EB1602PL** PRODUCT SPECIFICATION SHEET

MODEL SHOWN: EB1602PL

**Note:** Photo above and Drawing below shows overall style of the product, handle styles may be different to the product model number this specification sheet is refering to

# DESCRIPTION:

4" Centerset Lavatory Faucet