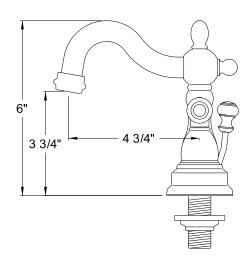

# MODEL#: **EB1602PL** PRODUCT SPECIFICATION SHEET

MODEL SHOWN: EB1602PL

**Note:** Photo above and Drawing below shows overall style of the product, handle styles may be different to the product model number this specification sheet is refering to

# DESCRIPTION:

4" Centerset Lavatory Faucet