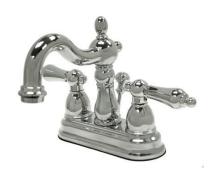

# PRODUCT SPECIFICATION SHEET

MODEL SHOWN: EB1601PL

**Note:** Photo above and Drawing below shows overall style of the product, handle styles may be different to the product model number this specification sheet is refering to

#### **DESCRIPTION:**

4" Centerset Lavatory Faucet