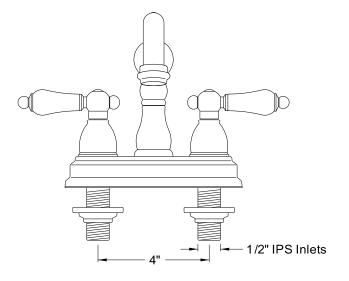

# PRODUCT SPECIFICATION SHEET

MODEL SHOWN: EB1601PL

**Note:** Photo above and Drawing below shows overall style of the product, handle styles may be different to the product model number this specification sheet is refering to

#### **DESCRIPTION:**

4" Centerset Lavatory Faucet