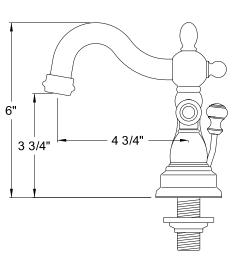

# PRODUCT SPECIFICATION SHEET

MODEL SHOWN: EB1601PL

**Note:** Photo above and Drawing below shows overall style of the product, handle styles may be different to the product model number this specification sheet is refering to

#### **DESCRIPTION:**

4" Centerset Lavatory Faucet