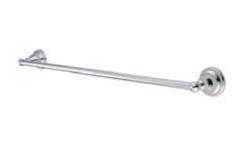

## **DESCRIPTION:**

Royale 18" Towel Bar, Cp

**Note:** Please always check with Elements of Design Customer Service for Cartridge Model Number Verification before you order.

**Note:** Photo above and Drawing below shows overall style of the product, handle styles may be different to the product model number this specification sheet is refering to