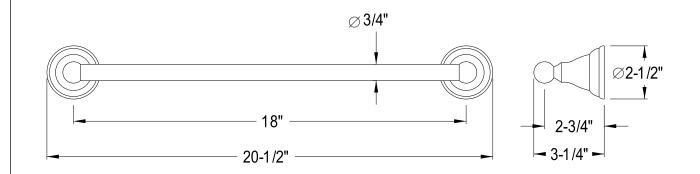

## **DESCRIPTION:**

Royale 18" Towel Bar, Cp

**Note:** Please always check with Elements of Design Customer Service for Cartridge Model Number Verification before you order.

**Note:** Photo above and Drawing below shows overall style of the product, handle styles may be different to the product model number this specification sheet is refering to