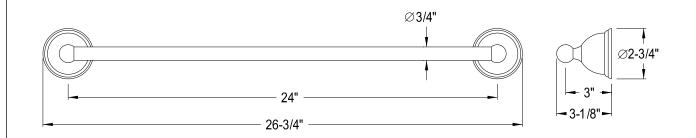

## **DESCRIPTION:**

Restoration 24" Towel Bar, Cp

**Note:** Please always check with Elements of Design Customer Service for Cartridge Model Number Verification before you order.

**Note:** Photo above and Drawing below shows overall style of the product, handle styles may be different to the product model number this specification sheet is refering to