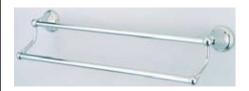

## MODEL#:**EBA2973C**PRODUCT SPECIFICATION SHEET

Governor 24" Dual Towel Bar, Cp

**Note:** Please always check with Elements of Design Customer Service for Cartridge Model Number Verification before you order.

**Note:** Photo above and Drawing below shows overall style of the product, handle styles may be different to the product model number this specification sheet is refering to