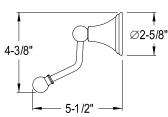

## MODEL#:**EBA2973C**PRODUCT SPECIFICATION SHEET

Governor 24" Dual Towel Bar, Cp

**Note:** Please always check with Elements of Design Customer Service for Cartridge Model Number Verification before you order.

**Note:** Photo above and Drawing below shows overall style of the product, handle styles may be different to the product model number this specification sheet is refering to