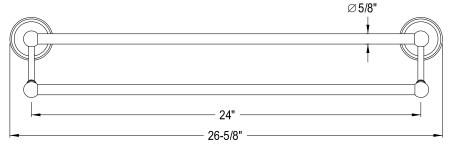

## MODEL#:**EBA2973C**PRODUCT SPECIFICATION SHEET

Governor 24" Dual Towel Bar, Cp

**Note:** Please always check with Elements of Design Customer Service for Cartridge Model Number Verification before you order.

**Note:** Photo above and Drawing below shows overall style of the product, handle styles may be different to the product model number this specification sheet is refering to