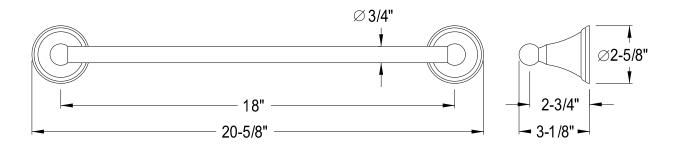

## **DESCRIPTION:**

Governor 18" Towel Bar, Cp

**Note:** Please always check with Elements of Design Customer Service for Cartridge Model Number Verification before you order.

**Note:** Photo above and Drawing below shows overall style of the product, handle styles may be different to the product model number this specification sheet is refering to