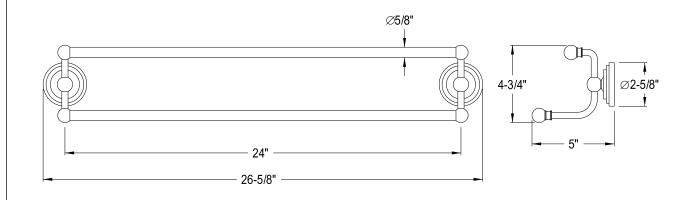

**DESCRIPTION:** 

Milano 24" Dual Towel Bar, Cp

**Note:** Please always check with Elements of Design Customer Service for Cartridge Model Number Verification before you order.

**Note:** Photo above and Drawing below shows overall style of the product, handle styles may be different to the product model number this specification sheet is refering to