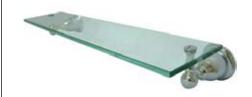

# MODEL#: **EBA1759PB**PRODUCT SPECIFICATION SHEET

MODEL SHOWN: EBA1759PB

**Note:** Photo above and Drawing below shows overall style of the product, handle styles may be different to the product model number this specification sheet is refering to

#### **DESCRIPTION:**

New Orleans Glass Shelf, Pvd