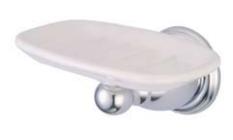

## **DESCRIPTION:**

Heritage Soap Dish, Cp

**Note:** Photo above and Drawing below shows overall style of the product, handle styles may be different to the product model number this specification sheet is refering to