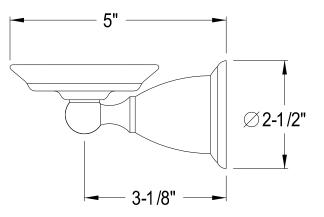

**Note:** Photo above and Drawing below shows overall style of the product, handle styles may be different to the product model number this specification sheet is refering to

## **DESCRIPTION:**

Heritage Soap Dish, Cp