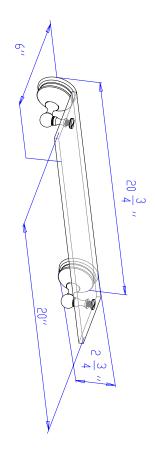

shows overall style of the product, handle styles may be different to the product model number this specification sheet is refering to

### **DESCRIPTION:**

St. Louis Glass Shelf

## WATER FLOW RATE (If applicable):

Not Applicable

### **AVAILABLE FINISHES:**

Chrome, Polished Brass, Oil Rubbed Bronze, Satin Nickel

## **CARTRIDGES** (If applicable):

| CARTRIDGE TYPE                 | MODEL #        |
|--------------------------------|----------------|
| Hot Cartridge                  | Not Applicable |
| Cold Cartridge                 | Not Applicable |
| Shared or Single H&C Cartridge | Not Applicable |
| Diverter (If applicable)       | Not Applicable |

**Note:** Please always check with Elements of Design Customer Service for Cartridge Model Number Verification before you order.