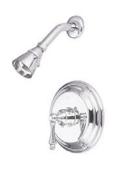

# PRODUCT SPECIFICATION SHEET

MODEL SHOWN: EB3638PX

**Note:** Photo above and Drawing below shows overall style of the product, handle styles may be different to the product model number this specification sheet is refering to

#### **DESCRIPTION:**

Pressure Balanced Tub/Shower Faucet w/ Solid Brass Shower Head