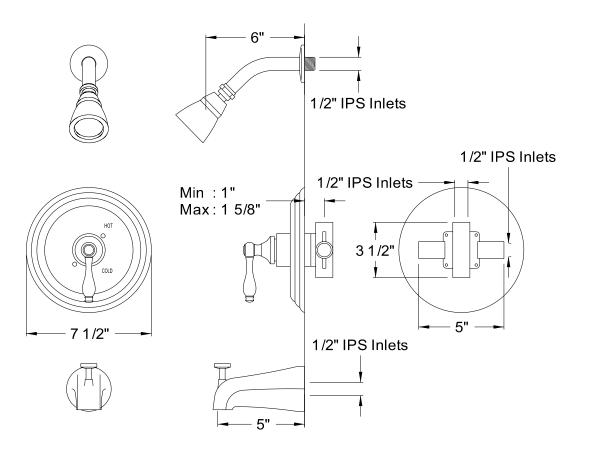

# PRODUCT SPECIFICATION SHEET

MODEL SHOWN: EB3638PX

**Note:** Photo above and Drawing below shows overall style of the product, handle styles may be different to the product model number this specification sheet is refering to

#### **DESCRIPTION:**

Pressure Balanced Tub/Shower Faucet w/ Solid Brass Shower Head