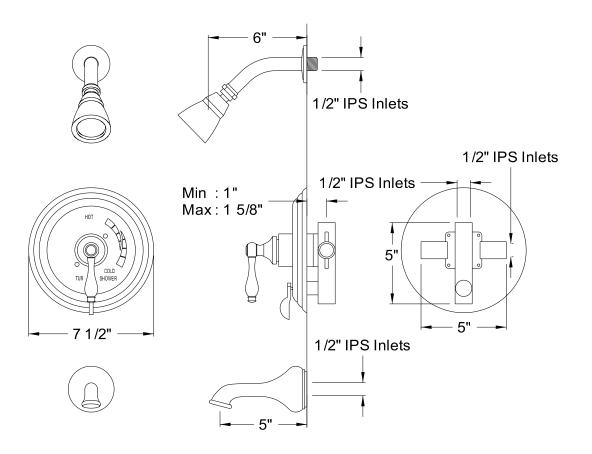

# MODEL#: **EB36350AL** PRODUCT SPECIFICATION SHEET

MODEL SHOWN: EB36350AL

**Note:** Photo above and Drawing below shows overall style of the product, handle styles may be different to the product model number this specification sheet is refering to

#### **DESCRIPTION:**

Pressure Balanced Tub/Shower Faucet w/ Solid Brass Shower Head

# WATER FLOW RATE (If applicable):

2.5 GPM (9.5 LPM) Max @ 80 PSI on Shower Head