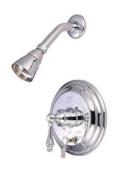

# MODEL#: **EB36350AL** PRODUCT SPECIFICATION SHEET

MODEL SHOWN: EB36350AL

**Note:** Photo above and Drawing below shows overall style of the product, handle styles may be different to the product model number this specification sheet is refering to

#### **DESCRIPTION:**

Pressure Balanced Tub/Shower Faucet w/ Solid Brass Shower Head